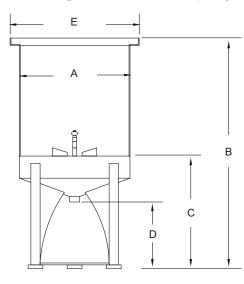

## **Pre-engineered TerraSpray™ Rinse Station:**

- No electricity required
- Inlet: ½" NPT female
- Drain: 1 1/2" NPT female

Compact rinse station for lab and process carboys and vessels.

- Saves money
- Conserves water
- Reduces labor time
- Eliminates slip hazards