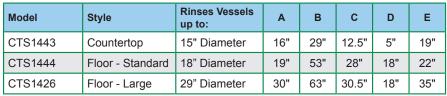

#### 3 Pre-engineered solutions perfect for midsize facilities

- Handles all sizes and styles of carboys & vessels up to 50 gallons (200 liters)
- · Avoids expensive automated solutions

## **Pre-engineered TerraSpray™ Rinse Station:**

- No electricity required
- Inlet: ½" NPT female
- Drain: 1 1/2" NPT female

Compact rinse station for lab and process carboys and vessels.

- Saves money
- Conserves water
- Reduces labor time
- Eliminates slip hazards