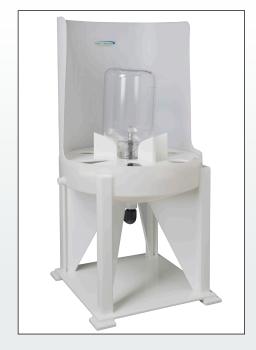

## **Pre-engineered TerraSpray™ Rinse Station:**

- No electricity required
- Inlet: ½" NPT female
- Drain: 1 1/2" NPT female

Compact rinse station for lab and process carboys and vessels.

- Saves money
- Conserves water
- Reduces labor time
- Eliminates slip hazards