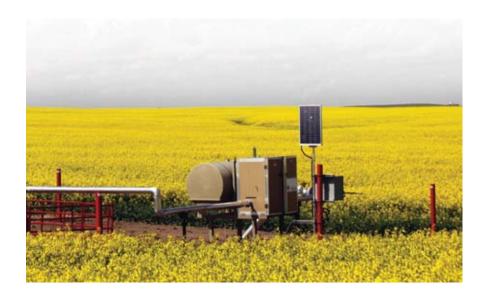

The best solar powered metering pump under the sun

Wouldn't it be great if you could install a pump that would last forever?

That's why we designed the SOLAROY® Series of Solar-Powered Chemical Injection Pumps. You can set it and forget it. The SOLAROY® Series of pumps will keep working day and night, even in the most remote locations and harshest environments, driven by power provided by the sun. No costly shut-downs. No loss of production. Just continuous pumping.

# **Engineered to last**

SOLAROY® pumps are designed with innovative features to deliver the ultimate in solar-powered performance.