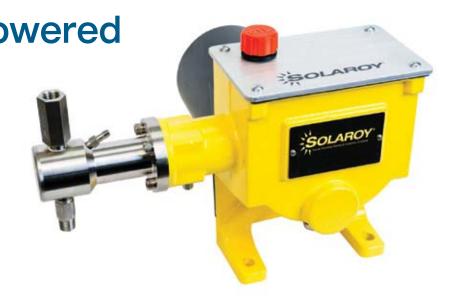

## **SOLAROY®** Series of Solar-Powered Pumps design features:

- Single-stage reduction, spur gears and integral cam
- Three (3) cam sizes (stroke length): 0.30 in., 0.45 in., 0.60 in.
- Dual-seal proven design
- No packing to adjust
- · Simplex and duplex heads
- Explosion-proof (optional)
- Plunger sizes (pressure capability): 1/4 in. (5,000 psi), 3/8 in. (2,500 psi)
- Oil bath gear lubrication- to help ensure long life
- Self-contained (quick-change) 316 stainless steel liquid end design
- Plunger materials: 17-4ph stainless (standard)
- Ceramic (optional)
- Guided crosshead and seal
- 12 VDC power
- UL/CSA approvals

# **Engineered to last**

SOLAROY® pumps are designed with innovative features to deliver the ultimate in solar-powered performance.