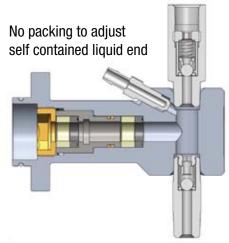

**Better Performance** - Simple installation, innovative design features and robust construction provides trouble-free performance.

**Better Value** - The superior dual-seal design provides a longer pump life requiring less maintenance, reduced operating costs and no seal packing to adjust.

- · 316 stainless steel head
- · Dual-seal proven design

 Suction and discharge check valves have TFE seat for long life and

positive sealing

- Universal drive for all pump configurations
- Three (3) cam sizes (stroke length) 0.30 in., 0.45 in. and 0.60 in.
- Single stage reduction, spur gears, and integral cam
- Designed specifically for the SOLAROY® pump