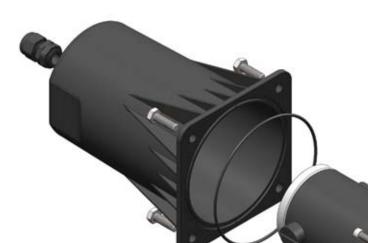

## **SOLAROY®** Series of Solar-Powered Pumps design features:

- Single-stage reduction, spur gears and integral cam
- Three (3) cam sizes (stroke length): 0.30 in., 0.45 in., 0.60 in.
- Dual-seal proven design
- No packing to adjust
- · Simplex and duplex heads
- Explosion-proof (optional)
- Plunger sizes (pressure capability): 1/4 in. (5,000 psi), 3/8 in. (2,500 psi)
- Oil bath gear lubrication- to help ensure long life
- Self-contained (quick-change) 316 stainless steel liquid end design
- Plunger materials: 17-4ph stainless (standard)
- Ceramic (optional)
- Guided crosshead and seal
- 12 VDC power
- UL/CSA approvals

- · 316 stainless steel head
- · Dual-seal proven design

 Suction and discharge check valves have TFE seat for long life and

positive sealing

- Universal drive for all pump configurations
- Three (3) cam sizes (stroke length) 0.30 in., 0.45 in. and 0.60 in.
- Single stage reduction, spur gears, and integral cam
- Designed specifically for the SOLAROY® pump